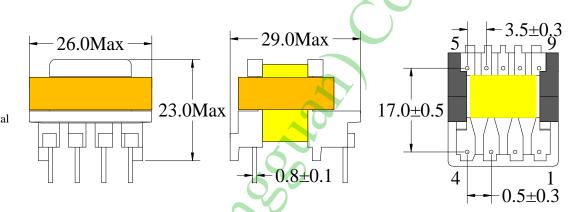

P&Z Electronic (Dongguan) Co.,Ltd

E-mail:sale@dgpinzhan.com

Web site:http://www.dgpinzhan.com

Skype:justin029

High-frequency transformer **EF22 Series** 

**Parameters/Dimensions:** 

**EF22** 

Type 1

Information: Shape:EF22 1 Power:40-45W

2 Mounting Orientation: Horizontal 3 Size: 24 (W) \* 26 (L) \* 22 (H)

4 Effective Ae (mm2): 33.5-60.6